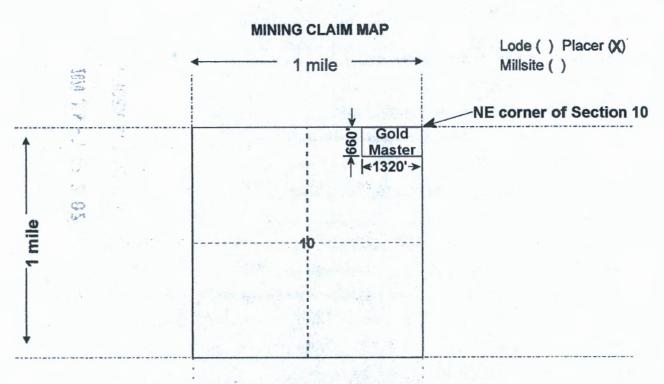

#### NOTICE OF CHANGE IN OWNERSHIP OF MINING CLAIM

This letter and enclosed quitclaim deed, and check for the \$15. transfer fee, serves as notice that the:

AMC 458840 Sundance

unpatented mining claim was transferred to the new owners:

Erik A. Carlson 23427 Sand Ln. Rapid City, SD 57702

by instrument of quitclaim deed.

Sincerely,

Noah Gordon

Enclosed: Notification letter Quitclaim deed Transfer fee of \$15. PHOENIX, ARIZONA

BLM 27 STATE OFFICE