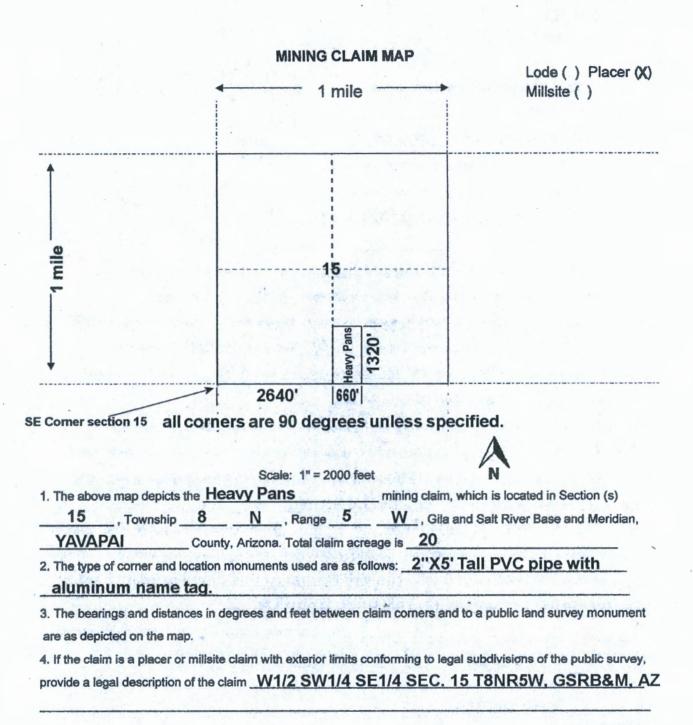

wn on the attached map.      |
| DATED AND POSTED on the ground this 4TH day of 3AA                          | JUARY, 2020.                                  |
| M LOCATOR(s) AGENT                                                          |                                               |
| Print Name(s) Noah Gordon                                                   |                                               |
| Signature(s)                                                                | Form MCF102                                   |
|                                                                             | Revised July 2014                             |
| This form is available from the Aria                                        | zona Geological Survey and may be reproduced. |



| LOCATION NOTICE FOR PLACER MINING CLAIM                                     |